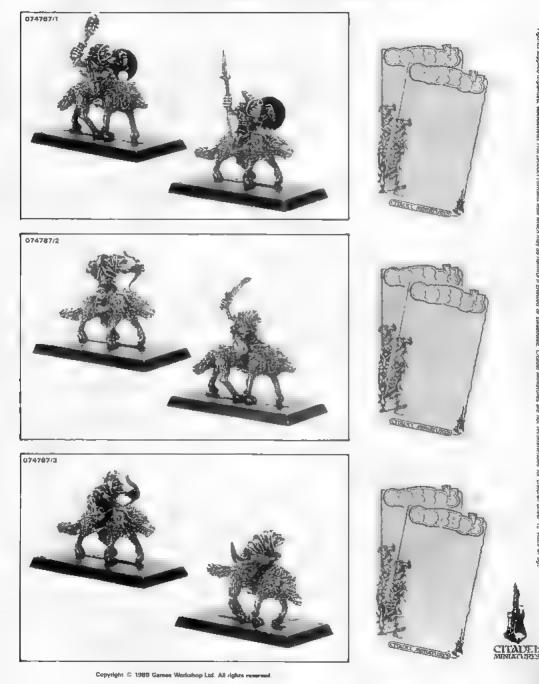

### 074787 **GOBBO WULFBOYZ**

EACH TRADE SLEEVE CONTAINS 2 EACH OF 6 DIFFERENT BLISTERS

44

# GOBBO WULFBOYZ

#### EACH TRADE SLEEVE CONTAINS 2 EACH OF 6 DIFFERENT BLISTERS

Copyright & 1989 Germes Workshop Ltd. All rights reserved